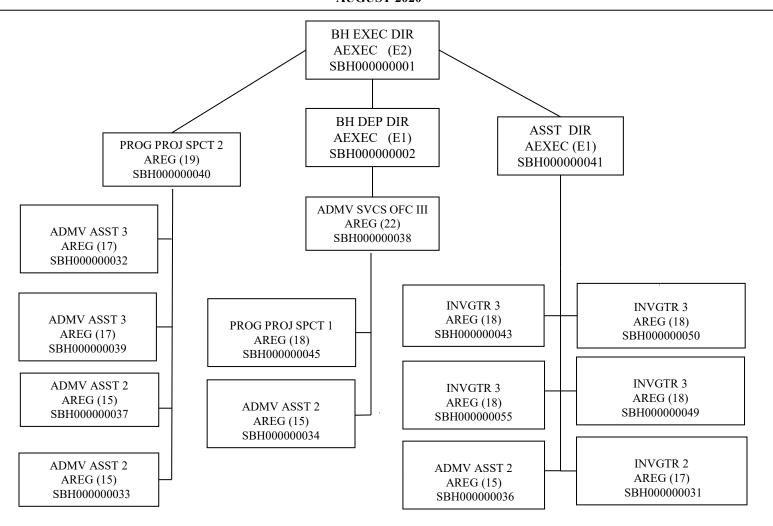

|  | \$1,973,610                                                                                  |
| FY2022 Appropriation                                       |                                                                                     |  | <u>\$1,770,000</u>                                                                           |
| Total revenue surplus over appropriation                   |                                                                                     |  | \$ 203,610                                                                                   |

The Board projects approximately 8% of applicants may take advantage of fee waiver opportunities pursuant to A.R.S. §§ 32-3272(E), 41-1080.01.

#### BHA ORGANIZATIONAL CHART AUGUST 2020